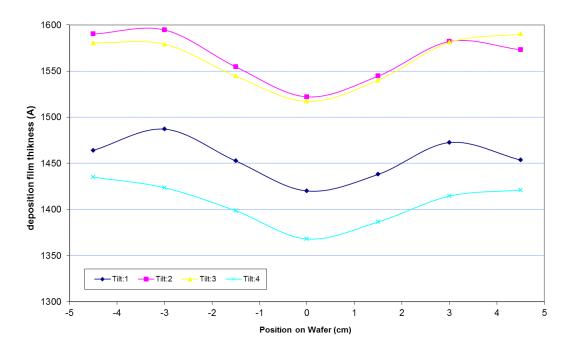

SiO2 film thikness and Uniformity vs. Wafer position (Bias:10W; Gun:200W; WD:45; Pressure:3mT; gass flow rate O2/Ar:5/25sccm; time:1h)