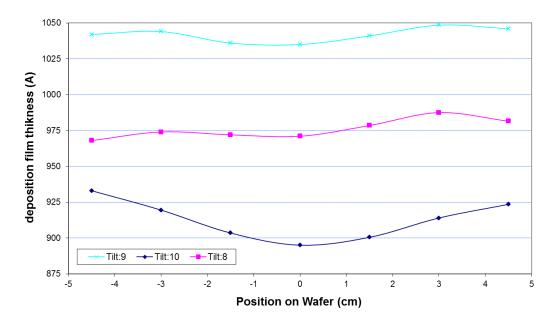

## SiO2 Reactive Sputtering - Uniformity and Rate: Sample Position AJA1

Thickness and Uniformity vs Gun Tilt: 1 hour: O2/Ar 5/25sccm; 200W RF; Bias 10W; 3mT; Height 25

SiO2 film thikness vs. Wafer position (Bias:10W; Gun:200W; WD:25; Pressure:3mT; gass flow rate O2/Ar:5/25sccm; time:1h)

SiO2 film thickness and Uniformity vs. Wafer position (Bias:10W; Gun:200W; WD:25; Pressure:3mT; gass flow rate O2/Ar:5/25sccm; time:1h)

SiO2 film thikness vs. Wafer position (Bias:10W; Gun:200W; WD:45; Pressure:3mT; gass flow rate O2/Ar:5/25sccm; time:1h)