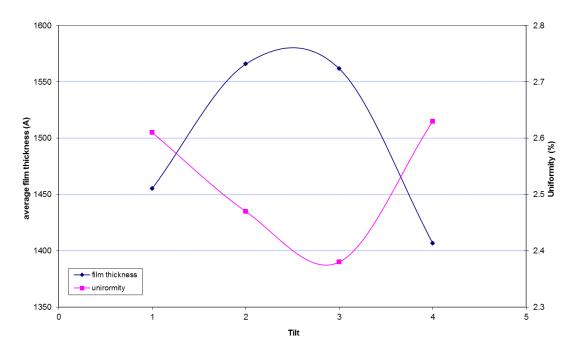

SiO2 film thikness and Uniformity vs. Wafer position (Bias:10W; Gun:200W; WD:45; Pressure:3mT; gass flow rate O2/Ar:5/25sccm; time:1h)