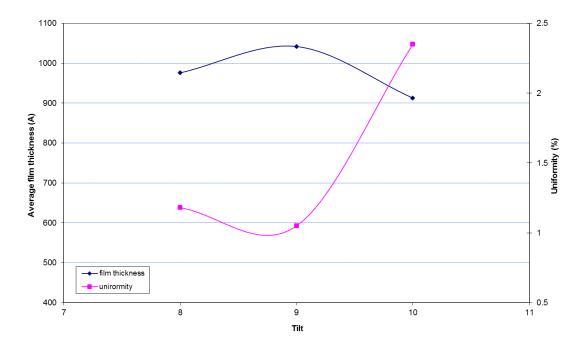

SiO2 film thickness and Uniformity vs. Wafer position (Bias:10W; Gun:200W; WD:25; Pressure:3mT; gass flow rate O2/Ar:5/25sccm; time:1h)

SiO2 film thikness vs. Wafer position (Bias:10W; Gun:200W; WD:45; Pressure:3mT; gass flow rate O2/Ar:5/25sccm; time:1h)